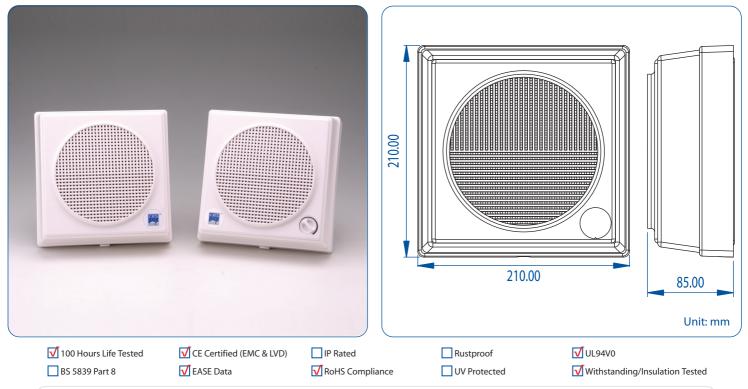

## ဖော် WAS-6 Series လာရင် Quick-Mount Wall Loudspeaker

- ► Available in 3 options:
  - WAS-6061

WAS-6061V with volume control

WAS-6061VP with volume control and priority override

- Secure fix system (using hex. socket screw).
- ► Fast installation of face plate.
- ► Rugged ABS with self-extinguishing UL94V0 cabinet.
- ► 6 watt 100 & 70 volt line.
- ► Ideal for background music as well as public address announcements.
- Standard colour is white (RAL 9016).

| Model No.                | WAS-6061                                              | WAS-6061V | WAS-6061VP      |
|--------------------------|-------------------------------------------------------|-----------|-----------------|
| Rated Power (rms)        | 6W                                                    |           |                 |
| Impedance                | 1.67kΩ, 3.33kΩ, 6.67kΩ, & 13.33kΩ                     |           |                 |
| Power Taps @ 100V        | 6W, 3W, 1.5W & 0.75W                                  |           |                 |
| Power Taps @ 70V         | 3W, 1.5W, 0.75W & 0.375W                              |           |                 |
| SPL (1W / 1M)            | 95 dB                                                 |           |                 |
| Max. SPL (Rated 6W / 1M) | 102 dB                                                |           |                 |
| Frequency Range (-10dB)  | 160 Hz ~ 20K Hz                                       |           |                 |
| Dispersion 1K Hz / 4K Hz | 180° / 90°                                            |           |                 |
| Ambient Temperature      | -30°C ~ +60°C                                         |           |                 |
| Power Selection          | Plug                                                  |           | Quick Connector |
| Volume Control           | N. A.                                                 | Available | Available       |
| Priority                 | N. A.                                                 | N. A.     | Available       |
| Backplate                | Standard                                              |           |                 |
| Material                 | Housing: UL94V0 high impact ABS, Backplate: Aluminium |           |                 |
| Colour / Finish          | White (RAL 9016)                                      |           |                 |
| Dimensions               | 210 (8.27) X 210 (8.27) X 85 (3.35) mm. (in.)         |           |                 |
| Net Weight (ea)          | 1.3 kgs (2.87 lbs)                                    |           |                 |
| Mounting                 | Screws and Key-hole                                   |           |                 |